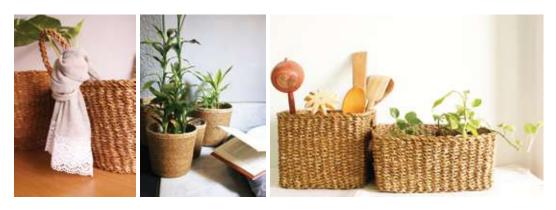

#### **Our Products**

Crafts Tote Bag Recycled Home Textile

#### **Products / Services :**

Home Textile by Recycled Cotton-Table cloth, Bed Sheet, Cover, Tea Towel, Beach Towel, Apron, Sheet fabrics etc.

**Sewing** Tote Bag, Apron, Kitchen Towel, Tea Towel

Basket, Bag, Planter/Growpot, Mat, Home Decor and many types of crafts items made of seagrass, kaisa, jute, date palm leaf, recycled cotton, cane etc.